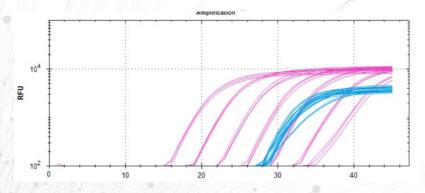

## **EXAMPLE DATA**

The YouSeq® Monkeypox virus qPCR kit is designed to have the broadest detection profile possible and detect all clinically relevant strains. The primers and probes have very high (>95%) homology with all reference data within the NCBI database.

The data below shows the standard curve in log 2x10<sup>6</sup> copies/rxn down to 2 copies/rxn: Pink is Monkeypox virus, Blue is endogenous control material.